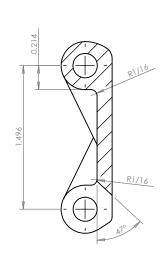

## **SECTION A-A**

PLASTOCK ®

Manufactured by Putnam Precision Molding

www.plastock.biz © 2010 Putnam Precision Molding Part Number: 150 HS 600

**Part Description:** 

820 Series (HS)

PROPRIETARY AND CONFIDENTIAL:

DIMENSIONS ARE IN INCHES TOLERANCES: FRACTIONAL±1/64 ANGULAR: MACH±0° 30' TWO PLACE DECIMAL ±.010 THREE PLACE DECIMAL ±.006