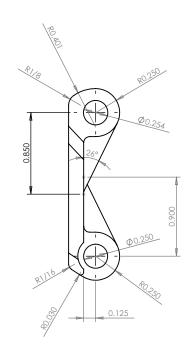

## **SECTION A-A**

PLASTOCK ®

Manufactured by Putnam Precision Molding

www.plastock.biz © 2010 Putnam Precision Molding Part Number: 150 HS 600

**Part Description:** 

820 Series (HS)

PROPRIETARY AND CONFIDENTIAL:

DIMENSIONS ARE IN INCHES TOLERANCES: FRACTIONAL±1/64 ANGULAR: MACH±0° 30' TWO PLACE DECIMAL ±.010 THREE PLACE DECIMAL ±.006