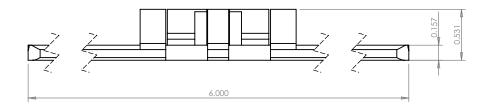

## **SECTION A-A**

PLASTOCK ®

Manufactured by Putnam Precision Molding

www.plastock.biz © 2010 Putnam Precision Molding Part Number: 150 HS 600

**Part Description:** 

820 Series (HS)

PROPRIETARY AND CONFIDENTIAL:

DIMENSIONS ARE IN INCHES TOLERANCES: FRACTIONAL±1/64 ANGULAR: MACH±0° 30' TWO PLACE DECIMAL ±.010 THREE PLACE DECIMAL ±.006