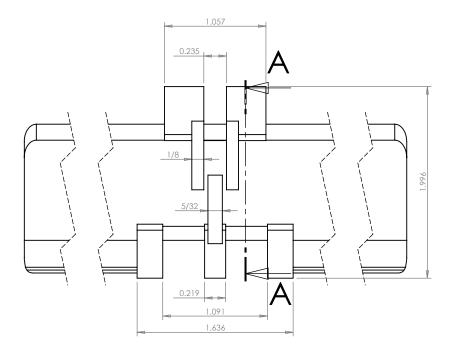

## **SECTION A-A**

PLASTOCK ®

Manufactured by Putnam Precision Molding

www.plastock.biz © 2010 Putnam Precision Molding Part Number: 150 HS 600

**Part Description:** 

820 Series (HS)

PROPRIETARY AND CONFIDENTIAL:

DIMENSIONS ARE IN INCHES TOLERANCES: FRACTIONAL±1/64 ANGULAR: MACH±0° 30' TWO PLACE DECIMAL ±.010 THREE PLACE DECIMAL ±.006